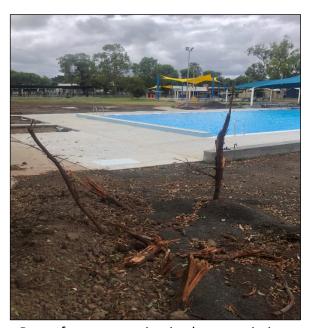

to Council on the proposed land classification.

| 2021/15             | 13.2 *** REMOVAL OF TREES FROM POOL CARPARK       |
|---------------------|---------------------------------------------------|
| RESPONSIBLE OFFICER | DWAYNE WILLOUGHBY, MANAGER ENVIRONMENTAL SERVICES |
| FILE NO             | S10.2-T6.1                                        |

1. That Council proceed to remove the three (3) Cadaghi Trees from the front carpark area of the Bourke Memorial Swimming Pool Complex, to allow for development and upgrade works of the carpark area, noting that such trees are outside the definition of a street tree as per Council's Street Tree policy.

2. That Council staff replace the three (3) Cadaghi Trees with suitable trees around the splash park area.

| 2021/17             | 14.1 PROPOSED CLASSIFICATION OF LAND AS OPERATIONAL LAND |
|---------------------|----------------------------------------------------------|
| RESPONSIBLE OFFICER | MARK RILEY, GENERAL MANAGER                              |
| FILE NO             | L1.16                                                    |