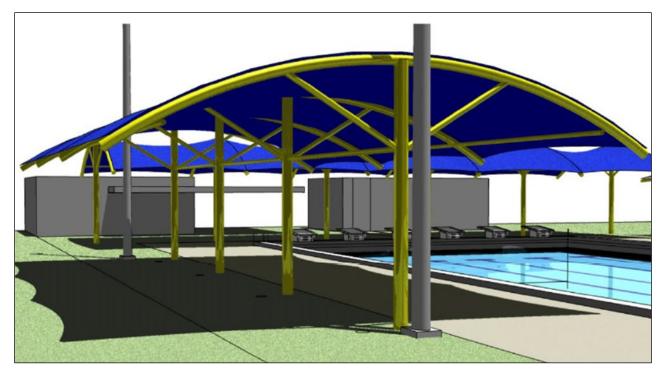

new pool not having a fence around it he has noticed that there is continual problems with leaves on the concourse area and in the pool itself.



Roots from excavation work (entwined around water service)



Dropped leaves under a tree



Roots from excavation in close proximity to main stormwater drain.



Leaves on the edge of the concourse, this area was free of leaf debris the day before

With new shade structures to be installed as part of the upgrade currently in the planning and design stages, one of those structures is planned to run parallel along the southern side of the pool, as depicted in the architectural drawing below. The covered area created by this new shade structure is approximately 22 metres long and 10 metres wide, which gives a total of 220m<sup>2</sup> of shade.



Impression of new shade structure along southern side of pool

# **Financial Implications**

Removal and replacement of trees will be within current budget allocations.

#### Recommendation

- 1. That as per Council's Tree Removal Policy in respect of Queensland Fig Trees, Council proceed to advertise for a two (2) week period regarding its intention to undertake the removal of the two (2) Queensland Fig Trees located on the southern side of the Bourke War Memorial Olympic Swimming Pool Complex.
- 2. That following such advertising period, Council proceed to remove such trees, as a matter of priority, to allow for the development, upgrade and ultimate operation of the 50m pool at the Complex.
- 3. That Council staff replace the two (2) Queensland Fig Trees with suitable trees around the