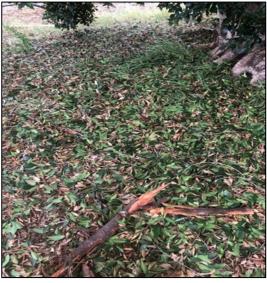

to Council on the proposed land classification.

| 2021/15             | 13.2 *** REMOVAL OF TREES FROM POOL CARPARK       |
|---------------------|---------------------------------------------------|
| RESPONSIBLE OFFICER | DWAYNE WILLOUGHBY, MANAGER ENVIRONMENTAL SERVICES |
| FILE NO             | S10.2-T6.1                                        |

1. That Council proceed to remove the three (3) Cadaghi Trees from the front carpark area of the Bourke Memorial Swimming Pool Complex, to allow for development and upgrade works of the carpark area, noting that such trees are outside the definition of a street tree as per Council's Street Tree policy.

2. That Council staff replace the three (3) Cadaghi Trees with suitable trees around the splash park area.

| 2021/17             | 14.1 PROPOSED CLASSIFICATION OF LAND AS OPERATIONAL LAND |
|---------------------|----------------------------------------------------------|
| RESPONSIBLE OFFICER | MARK RILEY, GENERAL MANAGER                              |
| FILE NO             | L1.16                                                    |