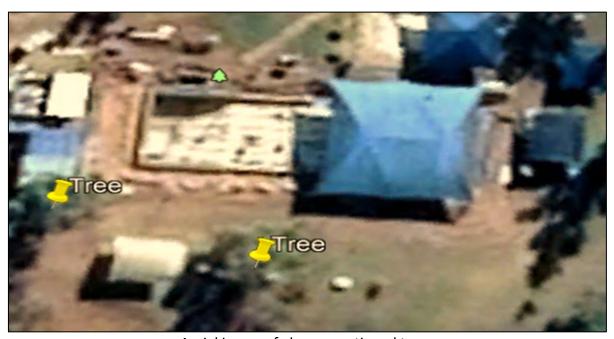

to Council on the proposed land classification.

| 2021/15             | 13.2 *** REMOVAL OF TREES FROM POOL CARPARK       |
|---------------------|---------------------------------------------------|
| RESPONSIBLE OFFICER | DWAYNE WILLOUGHBY, MANAGER ENVIRONMENTAL SERVICES |
| FILE NO             | S10.2-T6.1                                        |

1. That Council proceed to remove the three (3) Cadaghi Trees from the front carpark area of the Bourke Memorial Swimming Pool Complex, to allow for development and upgrade works of the carpark area, noting that such trees are outside the definition of a street tree as per Council's Street Tree policy.

2. That Council staff replace the three (3) Cadaghi Trees with suitable trees around the splash park area.

| 2021/17             | 14.1 PROPOSED CLASSIFICATION OF LAND AS OPERATIONAL LAND |
|---------------------|----------------------------------------------------------|
| RESPONSIBLE OFFICER | MARK RILEY, GENERAL MANAGER                              |
| FILE NO             | L1.16                                                    |