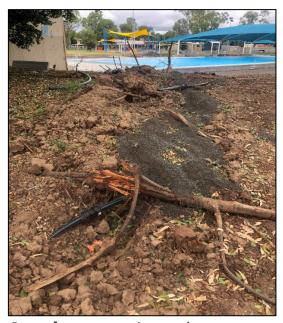

to Council on the proposed land classification.

| 2021/15             | 13.2 *** REMOVAL OF TREES FROM POOL CARPARK       |
|---------------------|---------------------------------------------------|
| RESPONSIBLE OFFICER | DWAYNE WILLOUGHBY, MANAGER ENVIRONMENTAL SERVICES |
| FILE NO             | S10.2-T6.1                                        |

1. That Council proceed to remove the three (3) Cadaghi Trees from the front carpark area of the Bourke Memorial Swimming Pool Complex, to allow for development and upgrade works of the carpark area, noting that such trees are outside the definition of a street tree as per Council's Street Tree policy.

2. That Council staff replace the three (3) Cadaghi Trees with suitable trees around the splash park area.

| 2021/17             | 14.1 PROPOSED CLASSIFICATION OF LAND AS OPERATIONAL LAND |
|---------------------|----------------------------------------------------------|
| RESPONSIBLE OFFICER | MARK RILEY, GENERAL MANAGER                              |
| FILE NO             | L1.16                                                    |