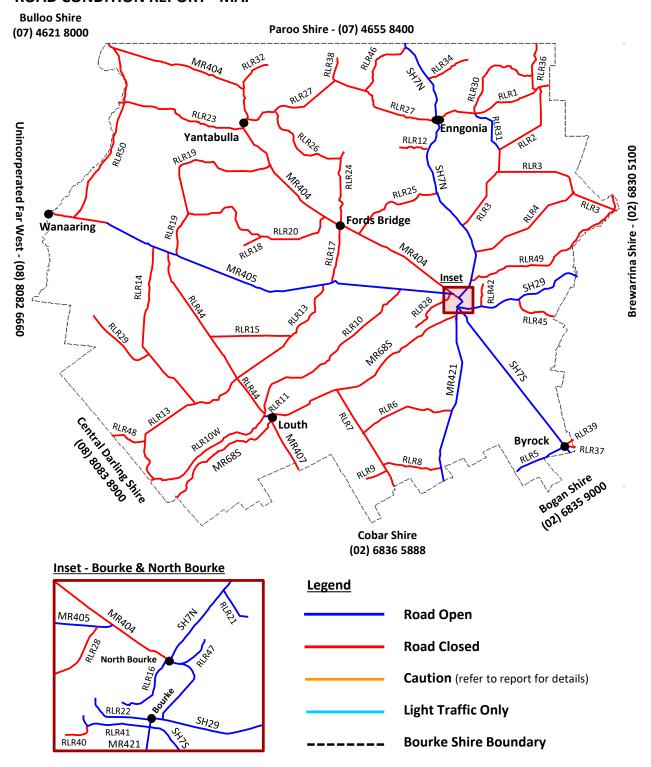

## **ROAD CONDITION REPORT**

**Date** 3/05/2024 **Time** 4:19:01 PM

**Next Update** When conditions change

| Road No.      | Description                   | Status | Comments |  |  |
|---------------|-------------------------------|--------|----------|--|--|
| State H'way   | •                             |        |          |  |  |
| SH-7 North    | Bourke - Barringun            | Open   |          |  |  |
| SH-7 South    | Bourke - Byrock               | Open   |          |  |  |
| SH-29         | Bourke - Brewarrina           | Open   |          |  |  |
| MR-421        | Bourke - Cobar                | Open   |          |  |  |
| Main Roads    |                               |        |          |  |  |
| MR-68S        | Bourke - Louth                | Closed |          |  |  |
| MR-68S        | Louth - Tilpa East side       | Closed |          |  |  |
| MR-404        | Bourke - Fords Bridge         | Closed |          |  |  |
| MR-404        | Fords Bridge - Yantabulla     | Closed |          |  |  |
| MR-404        | Yantabulla - Hungerford       | Closed |          |  |  |
| MR-405        | Bourke - Wanaaring (Sealed)   | Open   |          |  |  |
| MR-405        | Bourke - Wanaaring (Unsealed) | Closed |          |  |  |
| MR-407        | Louth - Cobar                 | Closed |          |  |  |
| Rural Roads ( | Unsealed)                     | •      |          |  |  |
| RLR-1         | Dunsandle                     | Closed |          |  |  |
| RLR-2         | Wilganea                      | Closed |          |  |  |
| RLR-3         | Twin Rivers                   | Closed |          |  |  |
| RLR-4         | Bundy                         | Closed |          |  |  |
| RLR-5         | Coronga Peak                  | Open   |          |  |  |
| RLR-6         | Ben Lomond                    | Closed |          |  |  |
| RLR-7         | Mulgaroon                     | Closed |          |  |  |
| RLR-8         | Wilgareena                    | Closed |          |  |  |
| RLR-9         | Davidson                      | Closed |          |  |  |
| RLR-10        | Toorale                       | Closed |          |  |  |
| RLR-10W       | Louth - Tilpa West Side       | Closed |          |  |  |
| RLR-11        | Weelong                       | Open   |          |  |  |
| RLR-12        | Multagoona                    | Closed |          |  |  |
| RLR-13        | Landsdown                     | Closed |          |  |  |
| RLR-14        | Avondale                      | Closed |          |  |  |
| RLR-15        | Lakemere                      | Closed |          |  |  |
| RLR-16        | River Road                    | Open   |          |  |  |
| RLR-17        | Snake Gully                   | Closed |          |  |  |
| RLR-18        | Myroolia                      | Closed |          |  |  |
| RLR-19        | Dungarvan                     | Closed |          |  |  |
| RLR-20        | Wampra                        | Closed |          |  |  |
| RLR-21        | Bullamunta                    | Open   |          |  |  |
| RLR-22        | Parkdale                      | Open   |          |  |  |
| RLR-23        | Willara                       | Closed |          |  |  |
| RLR-24        | Ellavale                      | Closed |          |  |  |
| RLR-25        | Lower Lila                    | Closed |          |  |  |

| RLR-26 | Mascot          | Closed |  |
|--------|-----------------|--------|--|
| RLR-27 | Burrawantie     | Closed |  |
| RLR-28 | Janbeth         | Closed |  |
| RLR-29 | Emaroo          | Closed |  |
| RLR-30 | Eureka Plains   | Closed |  |
| RLR-31 | Wiree           | Closed |  |
| RLR-32 | Kingbolt        | Open   |  |
| RLR-33 | Staffa          | Closed |  |
| RLR-34 | Tuon            | Closed |  |
| RLR-36 | Nala            | Closed |  |
| RLR-37 | Nidgery         | Closed |  |
| RLR-38 | Turra           | Closed |  |
| RLR-39 | Westella        | Closed |  |
| RLR-40 | Long Meadows    | Closed |  |
| RLR-41 | Weir Road       | Open   |  |
| RLR-42 | Dry Bogan       | Closed |  |
| RLR-44 | Janina          | Closed |  |
| RLR-45 | Tarcoon         | Closed |  |
| RLR-46 | Lanihuli        | Closed |  |
| RLR-47 | Polygonum Swamp | Open   |  |
| RLR-48 | Carney          | Closed |  |
| RLR-49 | West Culgoa     | Closed |  |
| RLR-50 | Mooleyarrah     | Closed |  |

## **ROAD CONDITION REPORT - MAP**

Live updates & traveller information for NSW roads can be viewed at the Transport for NSW Live Traffic website www.livetraffic.com

**BOURKE SHIRE ROAD CONDITION REPORT AS AT: Friday, 03 May 2024**