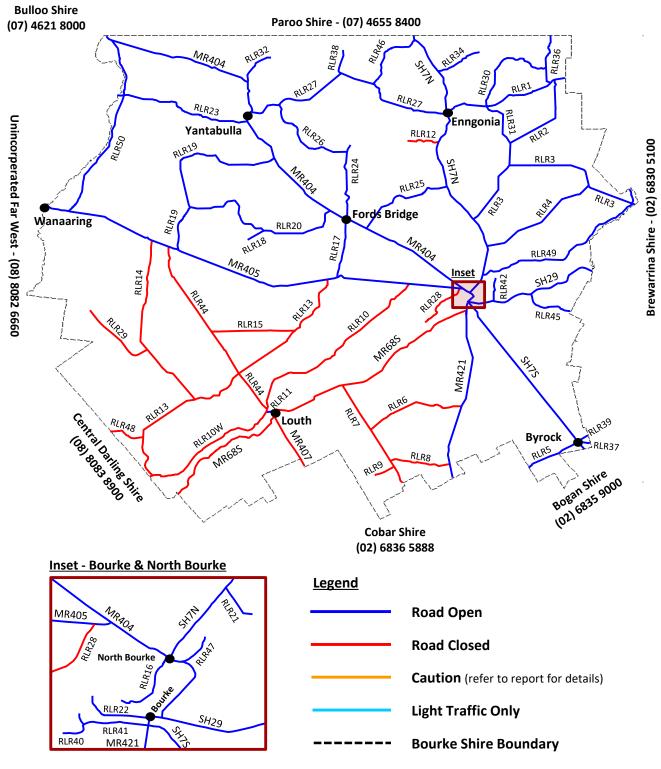

| Road No.      | Description                   | Status | Comments |
|---------------|-------------------------------|--------|----------|
| State H'way   |                               |        |          |
| SH-7 North    | Bourke - Barringun            | Open   |          |
| SH-7 South    | Bourke - Byrock               | Open   |          |
| SH-29         | Bourke - Brewarrina           | Open   |          |
| MR-421        | Bourke - Cobar                | Open   |          |
| Main Roads    |                               |        |          |
| MR-68S        | Bourke - Louth                | Closed |          |
| MR-68S        | Louth - Tilpa East side       | Closed |          |
| MR-404        | Bourke - Fords Bridge         | Open   |          |
| MR-404        | Fords Bridge - Yantabulla     | Open   |          |
| MR-404        | Yantabulla - Hungerford       | Open   |          |
| MR-405        | Bourke - Wanaaring (Sealed)   | Open   |          |
| MR-405        | Bourke - Wanaaring (Unsealed) | Open   |          |
| MR-407        | Louth - Cobar                 | Closed |          |
| Rural Roads ( | Unsealed)                     |        |          |
| RLR-1         | Dunsandle                     | Open   |          |
| RLR-2         | Wilganea                      | Open   |          |
| RLR-3         | Twin Rivers                   | Open   |          |
| RLR-4         | Bundy                         | Open   |          |
| RLR-5         | Coronga Peak                  | Open   |          |
| RLR-6         | Ben Lomond                    | Closed |          |
| RLR-7         | Mulgaroon                     | Closed |          |
| RLR-8         | Wilgareena                    | Closed |          |
| RLR-9         | Davidson                      | Closed |          |
| RLR-10        | Toorale                       | Closed |          |
| RLR-10W       | Louth - Tilpa West Side       | Closed |          |
| RLR-11        | Weelong                       | Open   |          |
| RLR-12        | Multagoona                    | Closed |          |
| RLR-13        | Landsdown                     | Closed |          |
| RLR-14        | Avondale                      | Closed |          |
| RLR-15        | Lakemere                      | Closed |          |
| RLR-16        | River Road                    | Open   |          |
| RLR-17        | Snake Gully                   | Open   |          |
| RLR-18        | Myroolia                      | Open   |          |
| RLR-19        | Dungarvan                     | Open   |          |
| RLR-20        | Wampra                        | Open   |          |
| RLR-21        | Bullamunta                    | Open   |          |
| RLR-22        | Parkdale                      | Open   |          |
| RLR-23        | Willara                       | Open   |          |
| RLR-24        | Ellavale                      | Open   |          |
| RLR-25        | Lower Lila                    | Open   |          |
| RLR-26        | Mascot                        | Open   |          |

| RLR-27 | Burrawantie     | Open   |  |
|--------|-----------------|--------|--|
| RLR-28 | Janbeth         | Closed |  |
| RLR-29 | Emaroo          | Closed |  |
| RLR-30 | Eureka Plains   | Open   |  |
| RLR-31 | Wiree           | Open   |  |
| RLR-32 | Kingbolt        | Open   |  |
| RLR-33 | Staffa          | Open   |  |
| RLR-34 | Tuon            | Open   |  |
| RLR-36 | Nala            | Open   |  |
| RLR-37 | Nidgery         | Open   |  |
| RLR-38 | Turra           | Open   |  |
| RLR-39 | Westella        | Open   |  |
| RLR-40 | Long Meadows    | Open   |  |
| RLR-41 | Weir Road       | Open   |  |
| RLR-42 | Dry Bogan       | Open   |  |
| RLR-44 | Janina          | Closed |  |
| RLR-45 | Tarcoon         | Open   |  |
| RLR-46 | Lanihuli        | Open   |  |
| RLR-47 | Polygonum Swamp | Open   |  |
| RLR-48 | Carney          | Closed |  |
| RLR-49 | West Culgoa     | Open   |  |
| RLR-50 | Mooleyarrah     | Open   |  |

## **ROAD CONDITION REPORT - MAP**

Live updates & traveller information for NSW roads can be viewed at the Transport for NSW Live Traffic website www.livetraffic.com

BOURKE SHIRE ROAD CONDITION REPORT AS AT: Sunday, 30 June 2024