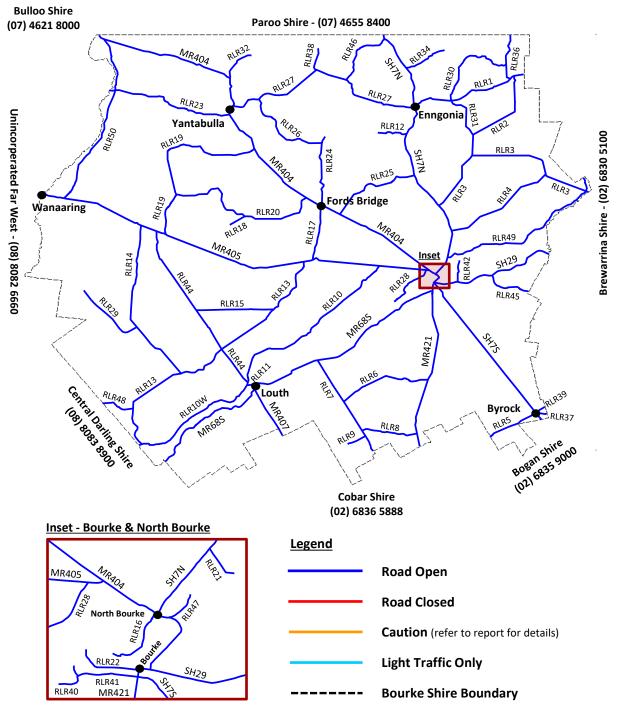

## **ROAD CONDITION REPORT - MAP**

Live updates & traveller information for NSW roads can be viewed at the Transport for NSW Live Traffic website www.livetraffic.com

BOURKE SHIRE ROAD CONDITION REPORT AS AT: Tuesday, 02 July 2024

| Road No.      | Description                   | Status | Comments |
|---------------|-------------------------------|--------|----------|
| State H'way   |                               |        |          |
| SH-7 North    | Bourke - Barringun            | Open   |          |
| SH-7 South    | Bourke - Byrock               | Open   |          |
| SH-29         | Bourke - Brewarrina           | Open   |          |
| MR-421        | Bourke - Cobar                | Open   |          |
| Main Roads    |                               |        |          |
| MR-68S        | Bourke - Louth                | Open   |          |
| MR-68S        | Louth - Tilpa East side       | Open   |          |
| MR-404        | Bourke - Fords Bridge         | Open   |          |
| MR-404        | Fords Bridge - Yantabulla     | Open   |          |
| MR-404        | Yantabulla - Hungerford       | Open   |          |
| MR-405        | Bourke - Wanaaring (Sealed)   | Open   |          |
| MR-405        | Bourke - Wanaaring (Unsealed) | Open   |          |
| MR-407        | Louth - Cobar                 | Open   |          |
| Rural Roads ( | Unsealed)                     |        |          |
| RLR-1         | Dunsandle                     | Open   |          |
| RLR-2         | Wilganea                      | Open   |          |
| RLR-3         | Twin Rivers                   | Open   |          |
| RLR-4         | Bundy                         | Open   |          |
| RLR-5         | Coronga Peak                  | Open   |          |
| RLR-6         | Ben Lomond                    | Open   |          |
| RLR-7         | Mulgaroon                     | Open   |          |
| RLR-8         | Wilgareena                    | Open   |          |
| RLR-9         | Davidson                      | Open   |          |
| RLR-10        | Toorale                       | Open   |          |
| RLR-10W       | Louth - Tilpa West Side       | Open   |          |
| RLR-11        | Weelong                       | Open   |          |
| RLR-12        | Multagoona                    | Open   |          |
| RLR-13        | Landsdown                     | Open   |          |
| RLR-14        | Avondale                      | Open   |          |
| RLR-15        | Lakemere                      | Open   |          |
| RLR-16        | River Road                    | Open   |          |
| RLR-17        | Snake Gully                   | Open   |          |
| RLR-18        | Myroolia                      | Open   |          |
| RLR-19        | Dungarvan                     | Open   |          |
| RLR-20        | Wampra                        | Open   |          |
| RLR-21        | Bullamunta                    | Open   |          |
| RLR-22        | Parkdale                      | Open   |          |
| RLR-23        | Willara                       | Open   |          |
| RLR-24        | Ellavale                      | Open   |          |
| RLR-25        | Lower Lila                    | Open   |          |
| RLR-26        | Mascot                        | Open   |          |

| RLR-27 | Burrawantie     | Open |  |
|--------|-----------------|------|--|
| RLR-28 | Janbeth         | Open |  |
| RLR-29 | Emaroo          | Open |  |
| RLR-30 | Eureka Plains   | Open |  |
| RLR-31 | Wiree           | Open |  |
| RLR-32 | Kingbolt        | Open |  |
| RLR-33 | Staffa          | Open |  |
| RLR-34 | Tuon            | Open |  |
| RLR-36 | Nala            | Open |  |
| RLR-37 | Nidgery         | Open |  |
| RLR-38 | Turra           | Open |  |
| RLR-39 | Westella        | Open |  |
| RLR-40 | Long Meadows    | Open |  |
| RLR-41 | Weir Road       | Open |  |
| RLR-42 | Dry Bogan       | Open |  |
| RLR-44 | Janina          | Open |  |
| RLR-45 | Tarcoon         | Open |  |
| RLR-46 | Lanihuli        | Open |  |
| RLR-47 | Polygonum Swamp | Open |  |
| RLR-48 | Carney          | Open |  |
| RLR-49 | West Culgoa     | Open |  |
| RLR-50 | Mooleyarrah     | Open |  |